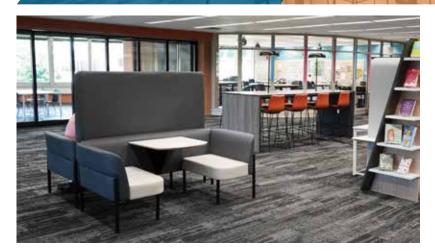

YOUR PLACE FOR SPACE

**106.710 PEOPLE VISITED IN 2022** 

20% increase in study room use since 2019

4,285 **Study Room** Reservations 3,965 Visits to The Studio

Uses of the **Living Room** 

Our spaces grew in 2022 with the addition of:

- 6 new study rooms giving us a total of 11 study rooms available
- Studio 2.0, which expanded our makerspace
- the Business Hub with a variety of seating perfect for remote workers
- the GPL Living Room which provides a quiet and welcoming spot for supervised visits, family appointments, and counseling sessions