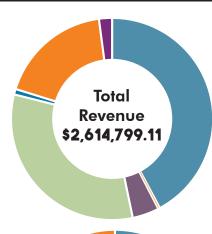

## **2022 FISCAL SNAPSHOT**

# **CONSTRUCTION 90% COMPLETE**

\$1,102,686,41 **General Property Tax Local Income Tax** \$841,802.04 Debt \$473,677,64 **Vehicle Excise Tax** \$111,891.99 \$54,549.11 Foundation Fees & Reimbursements \$23.098.46 FIT & CVET

Operating **Expenditures** \$2,118,803.50

Wages **Professional Services Capital Outlays Payroll Taxes & Benefits** \$257,665.00 **Utilities** \$39,499.85 **Supplies** 

\$7,093.46 \$1,101,977.13 \$307,586.83 \$286,581.88 \$125,492.81